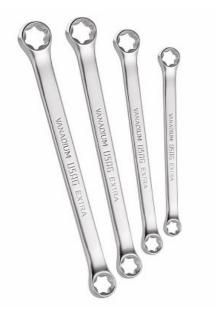

## 255 TX/S4

- 255 TX E6xE8-E10xE12-E14xE18-E20xE24
- · Heads with patented high resistance profile
- TORX® profile rotated 15° with respect to the axis of the wrench, to allow a grip at an angle of only 30° by reversing the wrench

## Composition

| Article |                                               | Pieces | Measures                          |
|---------|-----------------------------------------------|--------|-----------------------------------|
| Q_0     | 255 TX - Straight double ended TORX® wrenches | 4      | E6xE8-E10xE12-E14xE18-<br>E20xE24 |